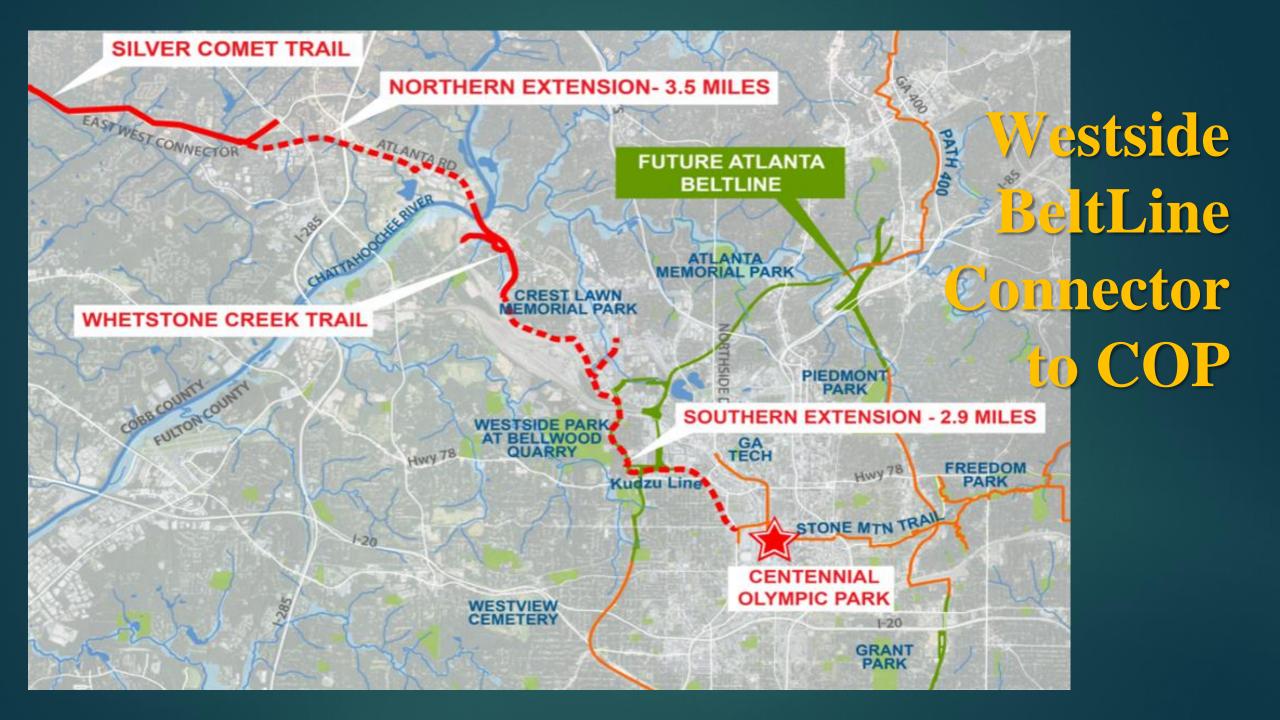

pment

### 28 Years at PATH

- Built 285 miles of Greenway Trails
- Raised over \$90 Million from private sector for trail development
- Caused \$160 Million to be allocated from public sector for trails

### PATH Organization

- \*Public-private partnerships with the State, Counties and Cities
- \*Partnerships vary in form from contracts to a handshake

### PATH Trails

1991 - 2019

































John Portman Cycle Track

















### PATH PROJECTS

2019 and Beyond



# VISION FOR TRAILS





#### Centennial Olympic Park







## PATH BeltLine Overlap



Boone Bridge - Before



**Boone Bridge - After** 





Western Avenue - After



Donald Lee Hollowell Tunnel - Before



Donald Lee Hollowell Tunnel - After





Marietta Blvd - Before



Marietta Blvd - After















**PATH400** under Norfolk Southern Bridge



Brookhaven Peachtree Creek Greenway







## Other PATH Projects 2019 & Beyond

- **❖ I-285 and GA 400**
- Trail Master Plan for Sandy Springs
- \* First Trail for East Point
- La Grange
- Newnan
- Carrollton
- Commerce Drive Downtown Decatur

## HELP US BUILD MORE TRAILS!

Donate at pathfoundation.org

Ed McBrayer, Executive Director edwin@pathfoundation.org

PATH Foundation 1601 W. Peachtree Street Atlanta, Georgia 30309 (404) 875-7284

www.pathfoundation.org