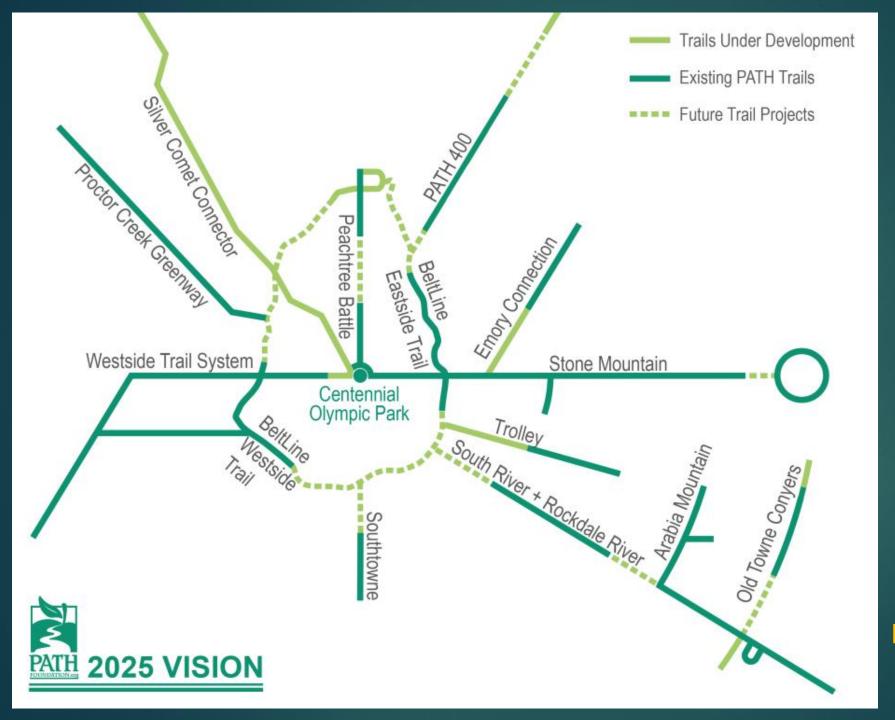

### Mission Statement

- \*Build a system of Greenway Trails for Metro Atlanta and Georgia
- \*Assist other Georgia communities with Greenway Trail development

### 28 Years at PATH

- Built 285 miles of Greenway Trails
- Raised over \$90 Million from private sector for trail development
- Caused \$160 Million to be allocated from public sector for trails

### PATH Organization

- \*Public-private partnerships with the State, Counties and Cities
- \*Partnerships vary in form from contracts to a handshake

### PATH Trails

1991 - 2019

































John Portman Cycle Track

















### PATH PROJECTS

2019 and Beyond



# VISION FOR TRAILS





#### Centennial Olympic Park







## PATH BeltLine Overlap



Boone Bridge - Before



**Boone Bridge - After** 





Western Avenue - After



Donald Lee Hollowell Tunnel - Before



Donald Lee Hollowell Tunnel - After





Marietta Blvd - Before



Marietta Blvd - After















**PATH400** under Norfolk Southern Bridge



Brookhaven Peachtree Creek Greenway







## Other PATH Projects 2019 & Beyond

- **❖ I-285 and GA 400**
- Trail Master Plan for Sandy Springs
- \* First Trail for East Point
- La Grange
- Newnan
- Carrollton
- Commerce Drive Downtown Decatur

## HELP US BUILD MORE TRAILS!

Donate at pathfoundation.org

Ed McBrayer, Executive Director edwin@pathfoundation.org

PATH Foundation 1601 W. Peachtree Street Atlanta, Georgia 30309 (404) 875-