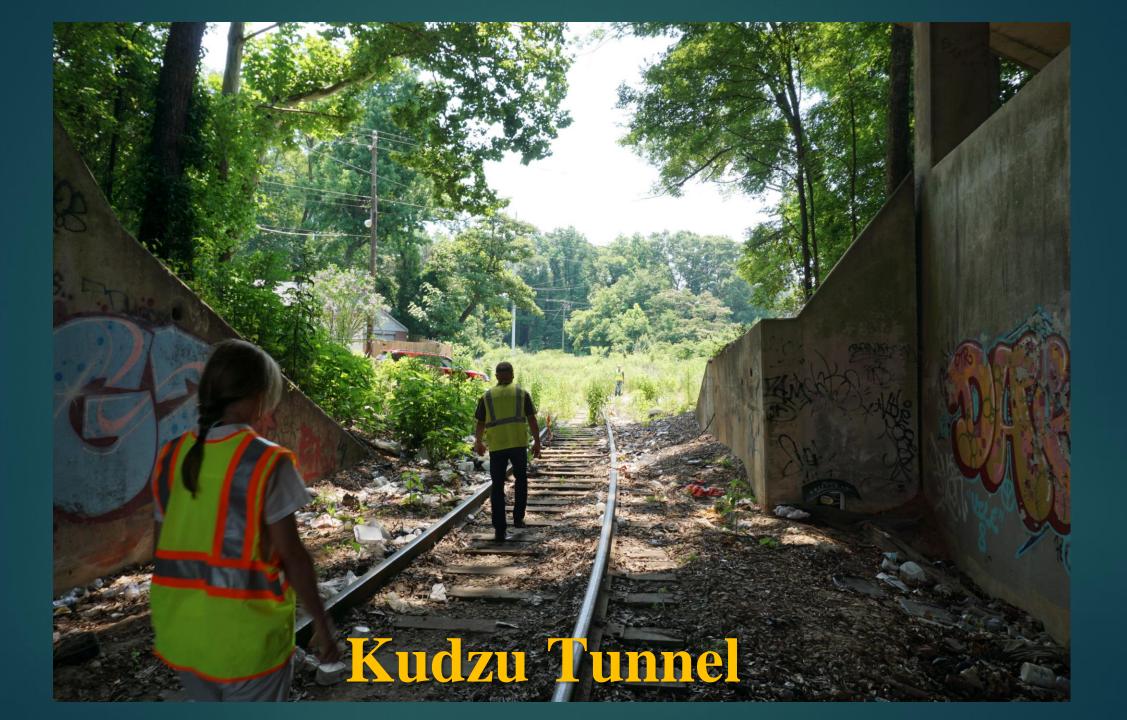

## PATH BeltLine Overlap

Boone Bridge - Before

**Boone Bridge - After** 

Western Avenue - After

Donald Lee Hollowell Tunnel - Before

Donald Lee Hollowell Tunnel - After

Marietta Blvd - Before

Marietta Blvd - After