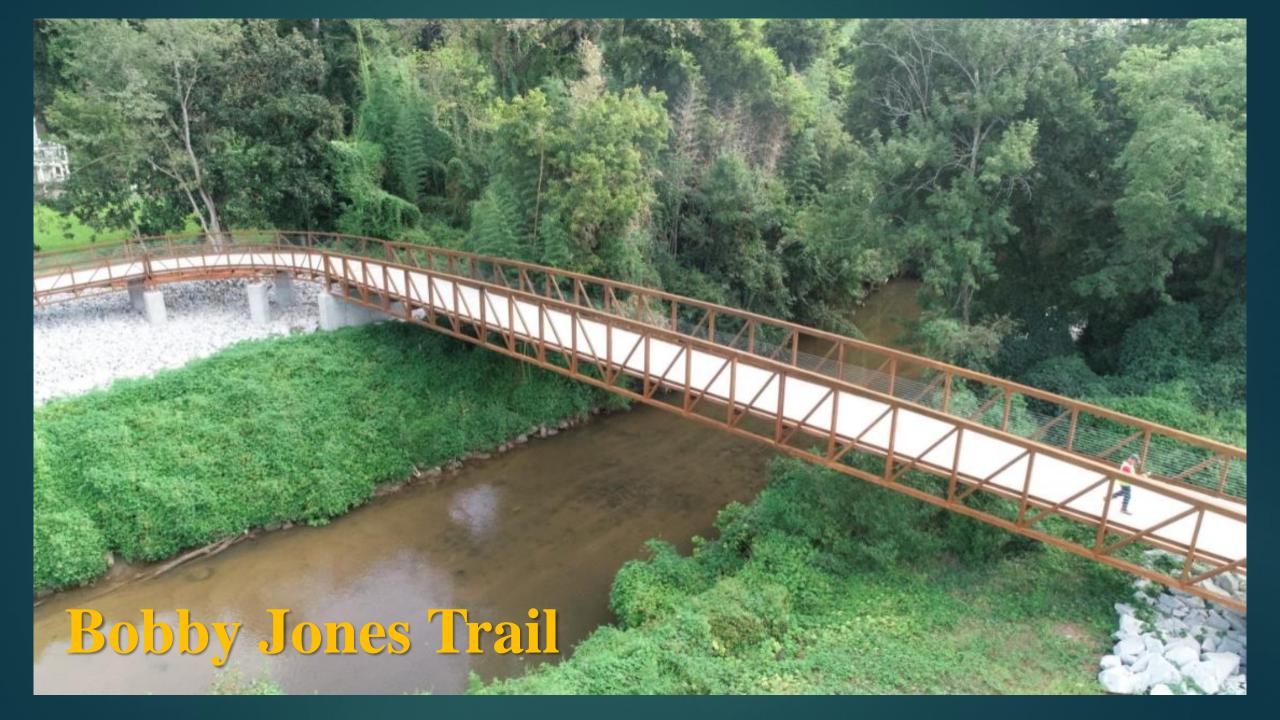

## Other PATH Projects 2019 & Beyond

- **❖ I-285 and GA 400**
- Trail Master Plan for Sandy Springs
- \* First Trail for East Point
- La Grange
- Newnan
- Carrollton
- Commerce Drive Downtown Decatur