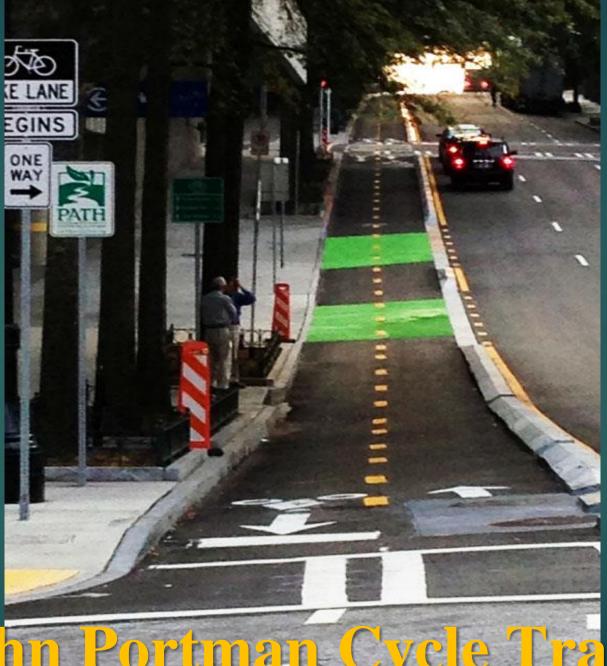

### Mission Statement

- \*Build a system of Greenway Trails for Metro Atlanta and Georgia
- \*Assist other Georgia communities with Greenway Trail development

### 28 Years at PATH

- Built 285 miles of Greenway Trails
- Raised over \$90 Million from private sector for trail development
- Caused \$160 Million to be allocated from public sector for trails

### PATH Organization

- \*Public-private partnerships with the State, Counties and Cities
- \*Partnerships vary in form from contracts to a handshake

### PATH Trails

1991 - 2019

































John Portman Cycle Track

















### PATH PROJECTS

2019 and Beyond



# VISION FOR TRAILS





#### Centennial Olympic Park







## PATH BeltLine Overlap



Boone Bridge - Before



**Boone Bridge - After** 





Western Avenue - After



Donald Lee Hollowell Tunnel - Before



Donald Lee Hollowell Tunnel - After





Marietta Blvd - Before



Marietta Blvd - After















**PATH400** under Norfolk Southern Bridge



Brookhaven Peachtree Creek Greenway







## Other PATH Projects 2019 & Beyond

- **❖ I-285 and GA 400**
- Trail Master Plan for Sandy Springs
- \* First Trail for East Point
- La Grange
- Newnan
- Carrollton
- Commerce Drive Downtown Decatur

## HELP US BUILD MORE TRAILS!

Donate at pathfoundation.org

Ed McBrayer, Executive Director edwin@pathfoundation