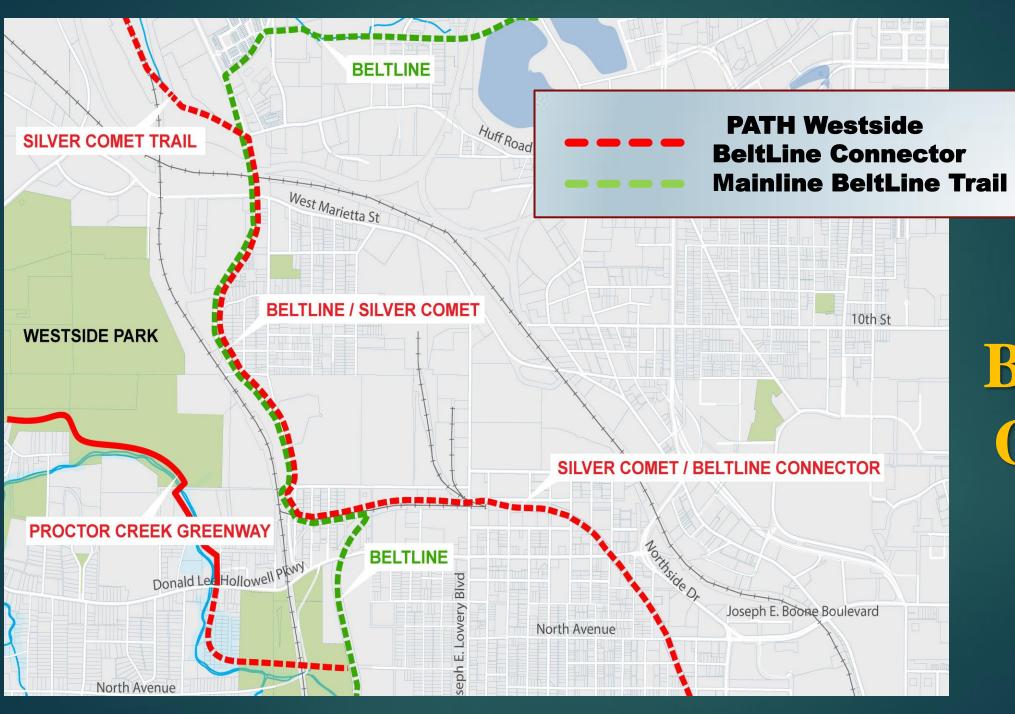

## PATH BeltLine Overlap

Boone Bridge - Before

**Boone Bridge - After** 

Western Avenue - After

Donald Lee Hollowell Tunnel - Before

Donald Lee Hollowell Tunnel - After

Marietta Blvd - Before

Marietta Blvd - After