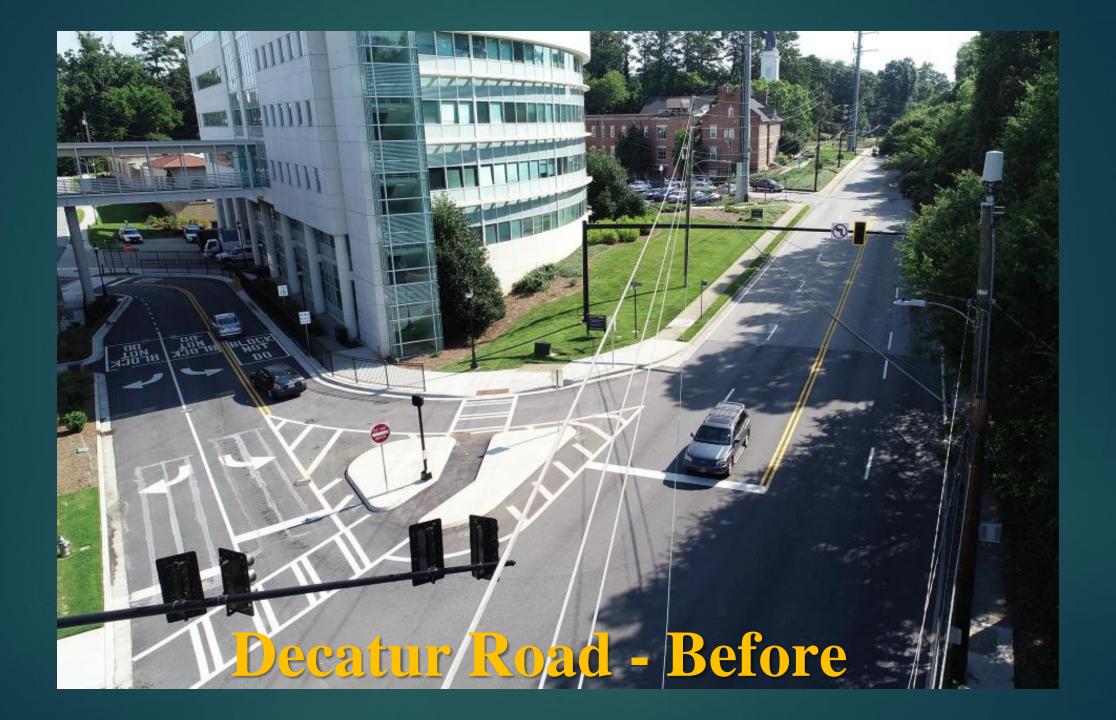

## PATH BeltLine Overlap

Boone Bridge - Before

**Boone Bridge - After** 

Western Avenue - After

Donald Lee Hollowell Tunnel - Before

Donald Lee Hollowell Tunnel - After

Marietta Blvd - Before

Marietta Blvd - After