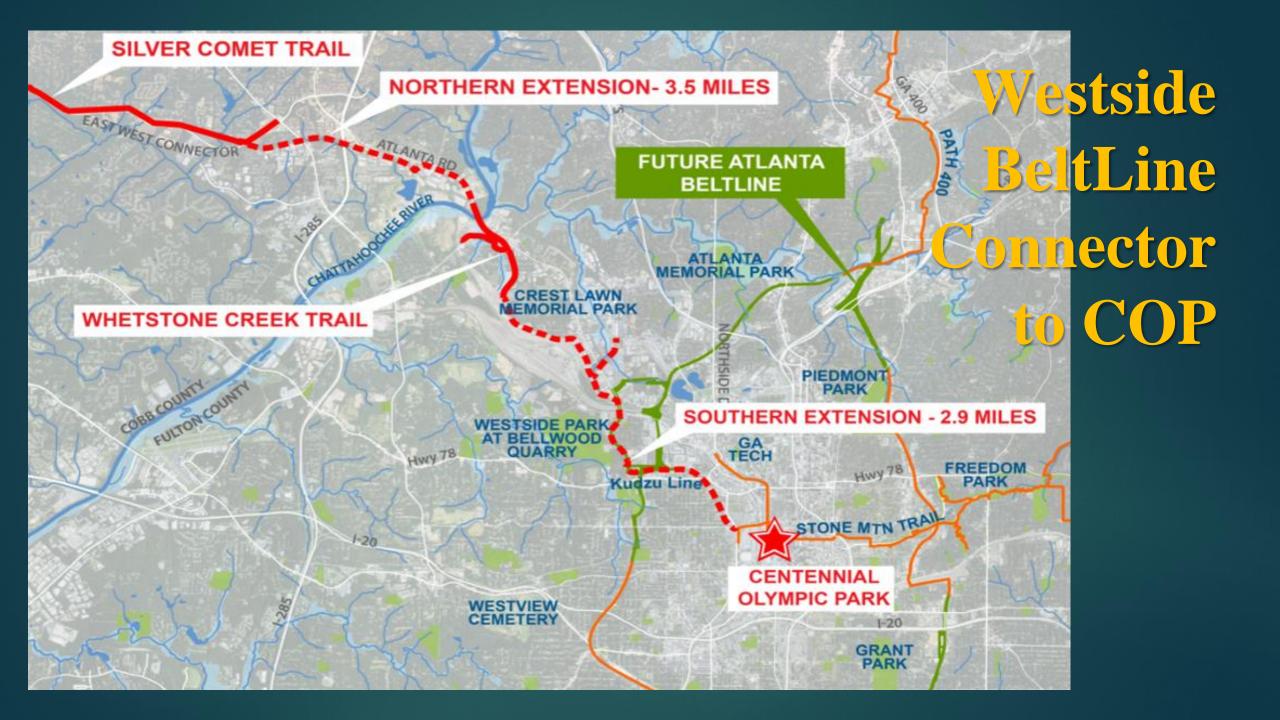

## PATH BeltLine Overlap

Boone Bridge - Before

**Boone Bridge - After** 

Western Avenue - After

Donald Lee Hollowell Tunnel - Before

Donald Lee Hollowell Tunnel - After

Marietta Blvd - Before

Marietta Blvd - After