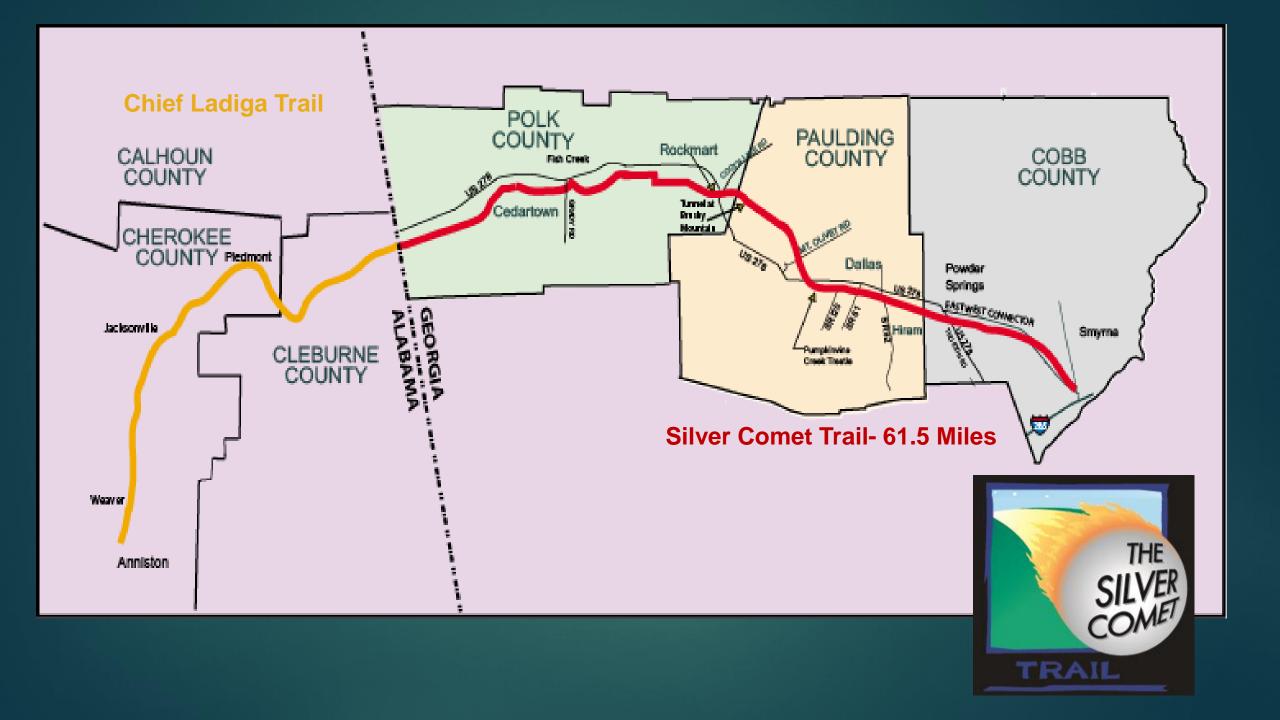

### Mission Statement

- \*Build a system of Greenway Trails for Metro Atlanta and Georgia
- \*Assist other Georgia communities with Greenway Trail development

### 28 Years at PATH

- Built 285 miles of Greenway Trails
- Raised over \$90 Million from private sector for trail development
- Caused \$160 Million to be allocated from public sector for trails

### PATH Organization

- \*Public-private partnerships with the State, Counties and Cities
- \*Partnerships vary in form from contracts to a handshake

### PATH Trails

1991 - 2019

































John Portman Cycle Track

















### PATH PROJECTS

2019 and Beyond



# VISION FOR TRAILS





#### Centennial Olympic Park







## PATH BeltLine Overlap



Boone Bridge - Before



**Boone Bridge - After** 





Western Avenue - After



Donald Lee Hollowell Tunnel - Before



Donald Lee Hollowell Tunnel - After





Marietta Blvd - Before



Marietta Blvd - After















**PATH400** under Norfolk Southern Bridge



Brookhaven Peachtree Creek Greenway







## Other PATH Projects 2019 & Beyond

- **❖ I-285 and GA 400**
- Trail Master Plan for Sandy Springs
- \* First Trail for East Point
- La Grange
- Newnan
- Carrollton
- Commerce Drive Downtown Decatur

## HELP US BUILD MORE TRAILS!

Donate at pathfoundation.org

Ed McBrayer, Executive D