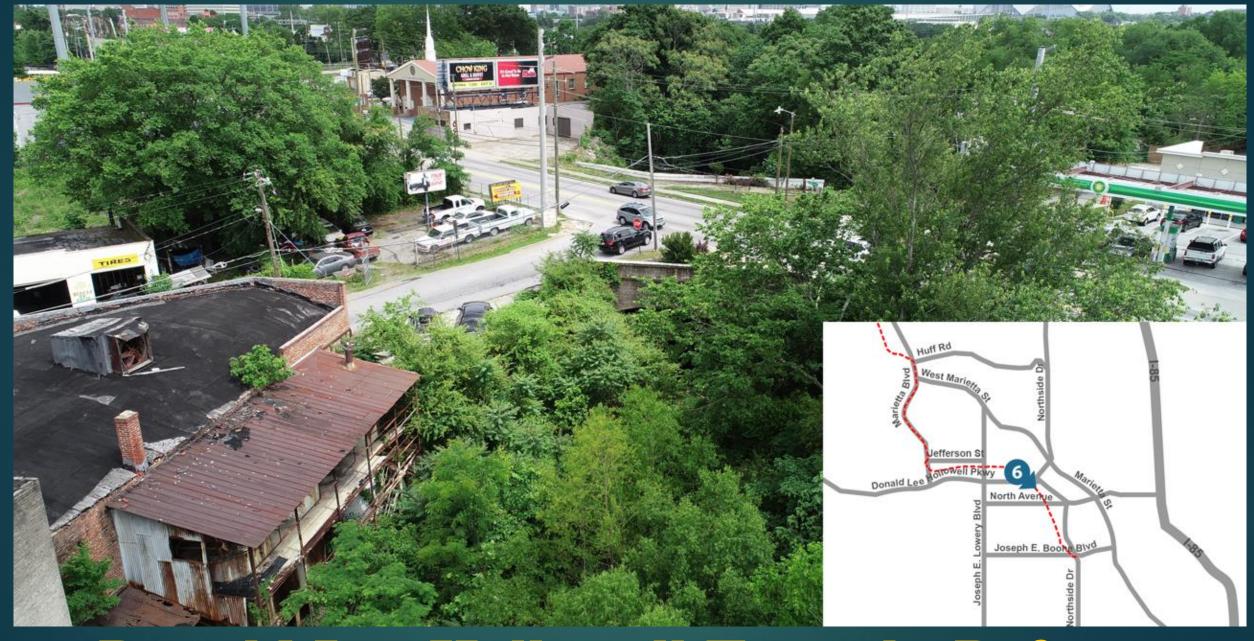

## PATH BeltLine Overlap

Boone Bridge - Before

**Boone Bridge - After** 

Western Avenue - After

Donald Lee Hollowell Tunnel - Before

Donald Lee Hollowell Tunnel - After

Marietta Blvd - Before

Marietta Blvd - After