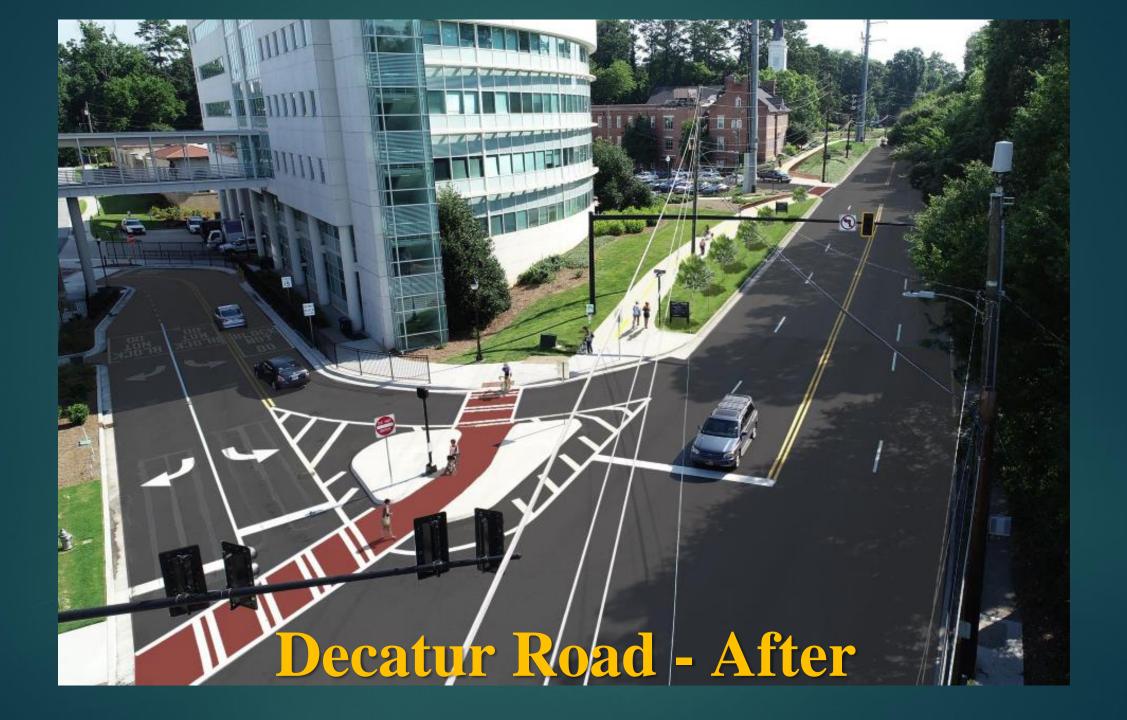

## PATH BeltLine Overlap

Boone Bridge - Before

**Boone Bridge - After** 

Western Avenue - After

Donald Lee Hollowell Tunnel - Before

Donald Lee Hollowell Tunnel - After

Marietta Blvd - Before

Marietta Blvd - After