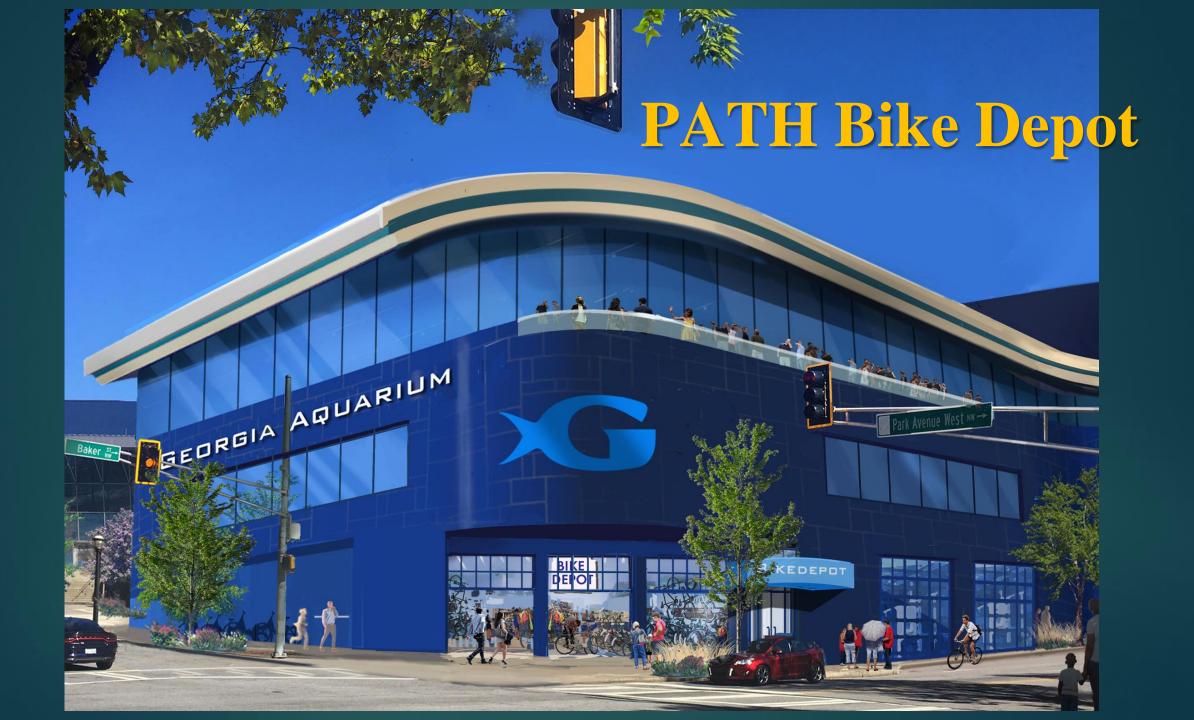

### Mission Statement

- \*Build a system of Greenway Trails for Metro Atlanta and Georgia
- \*Assist other Georgia communities with Greenway Trail development

### 28 Years at PATH

- Built 285 miles of Greenway Trails
- Raised over \$90 Million from private sector for trail development
- Caused \$160 Million to be allocated from public sector for trails

### PATH Organization

- \*Public-private partnerships with the State, Counties and Cities
- \*Partnerships vary in form from contracts to a handshake

### PATH Trails

1991 - 2019

































John Portman Cycle Track

















### PATH PROJECTS

2019 and Beyond



# VISION FOR TRAILS





#### Centennial Olympic Park







## PATH BeltLine Overlap



Boone Bridge - Before



**Boone Bridge - After** 





Western Avenue - After



Donald Lee Hollowell Tunnel - Before



Donald Lee Hollowell Tunnel - After





Marietta Blvd - Before



Marietta Blvd - After















**PATH400** under Norfolk Southern Bridge



Brookhaven Peachtree Creek Greenway







## Other PATH Projects 2019 & Beyond

- **❖ I-285 and GA 400**
- Trail Master Plan for Sandy Springs
- \* First Trail for East Point
- La Grange
- Newnan
- Carrollton
- Commerce Drive Downtown Decatur

## HELP US BUILD MORE TRAILS!

Donate at pathfoundation.org

Ed McBrayer, Executive Director edwin@pathfoundation.org

PATH Foundation 1601 W. Peachtree Street Atlanta, Georgia 30309 (404) 875-7284

www.pathfoundatio