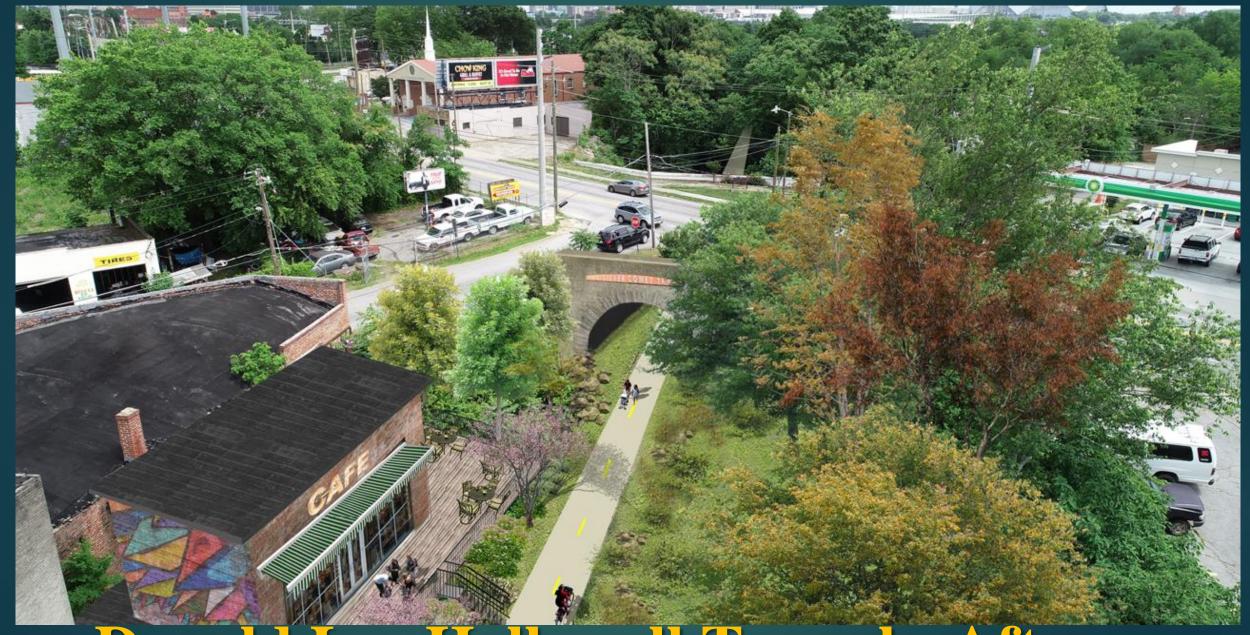

## PATH BeltLine Overlap

Boone Bridge - Before

**Boone Bridge - After** 

Western Avenue - After

Donald Lee Hollowell Tunnel - Before

Donald Lee Hollowell Tunnel - After

Marietta Blvd - Before

Marietta Blvd - After