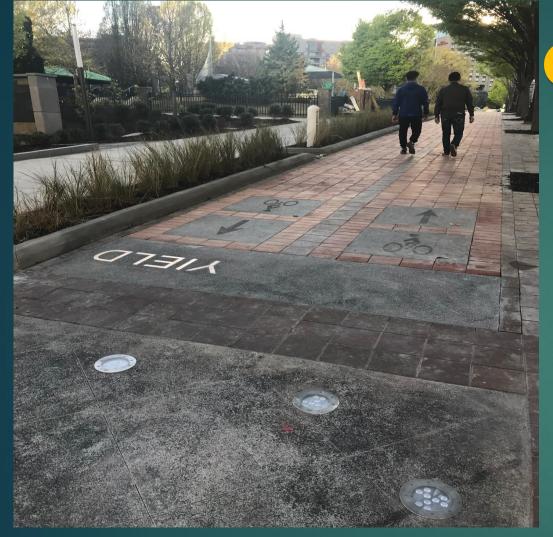

### Mission Statement

- \*Build a system of Greenway Trails for Metro Atlanta and Georgia
- \*Assist other Georgia communities with Greenway Trail development

### 28 Years at PATH

- Built 285 miles of Greenway Trails
- Raised over \$90 Million from private sector for trail development
- Caused \$160 Million to be allocated from public sector for trails

### PATH Organization

- \*Public-private partnerships with the State, Counties and Cities
- \*Partnerships vary in form from contracts to a handshake

### PATH Trails

1991 - 2019

































John Portman Cycle Track

















### PATH PROJECTS

2019 and Beyond



# VISION FOR TRAILS





#### Centennial Olympic Park







## PATH BeltLine Overlap



Boone Bridge - Before



**Boone Bridge - After** 





Western Avenue - After



Donald Lee Hollowell Tunnel - Before



Donald Lee Hollowell Tunnel - After





Marietta Blvd - Before



Marietta Blvd - After















**PATH400** under Norfolk Southern Bridge



Brookhaven Peachtree Creek Greenway







## Other PATH Projects 2019 & Beyond

- **❖ I-285 and GA 400**
- Trail Master Plan for Sandy Springs
- \* First Trail for East Point
- La Grange
- Newnan
- Carrollton
- Commerce Drive Downtown Decatur

## HELP US BUILD MORE TRAILS!

Donate at pathfoundation.org

Ed McBrayer, Executive Director edwin@pathfoundation.org

PATH Foundation 1601 W. Peachtree Street Atlanta, Georgia 30309 (404) 875-7284

www.pathfoundation.