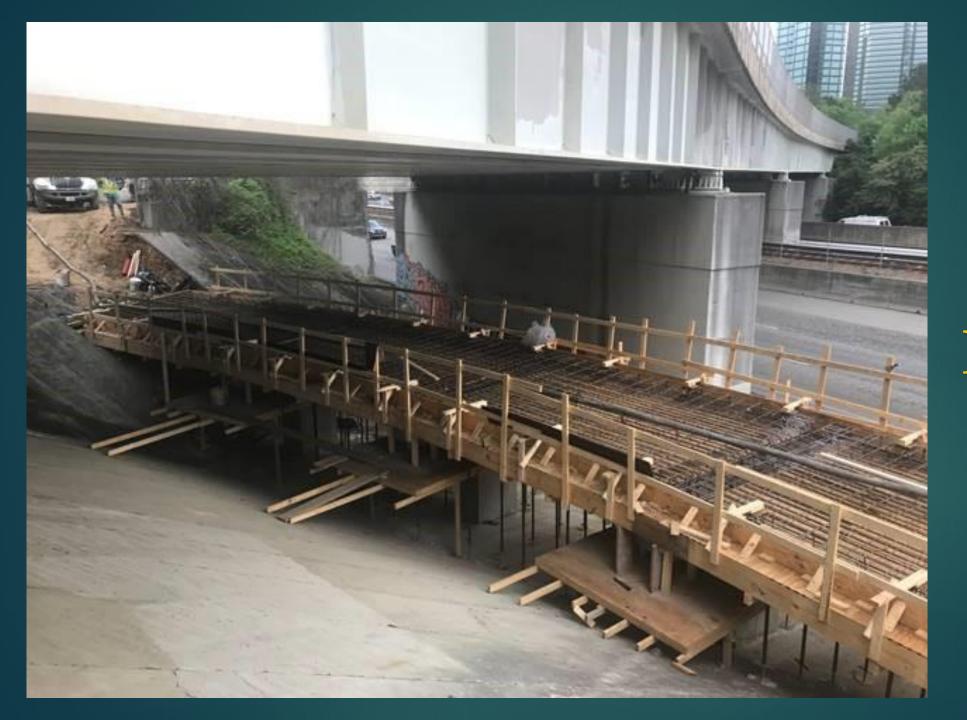

8 Years at PATH

- Built 285 miles of Greenway Trails
- Raised over \$90 Million from private sector for trail development
- Caused \$160 Million to be allocated from public sector for trails

### PATH Organization

- \*Public-private partnerships with the State, Counties and Cities
- \*Partnerships vary in form from contracts to a handshake

### PATH Trails

1991 - 2019

































John Portman Cycle Track

















### PATH PROJECTS

2019 and Beyond



# VISION FOR TRAILS





#### Centennial Olympic Park







## PATH BeltLine Overlap



Boone Bridge - Before



**Boone Bridge - After** 





Western Avenue - After



Donald Lee Hollowell Tunnel - Before



Donald Lee Hollowell Tunnel - After





Marietta Blvd - Before



Marietta Blvd - After















**PATH400** under Norfolk Southern Bridge



Brookhaven Peachtree Creek Greenway







## Other PATH Projects 2019 & Beyond

- **❖ I-285 and GA 400**
- Trail Master Plan for Sandy Springs
- \* First Trail for East Point
- La Grange
- Newnan
- Carrollton
- Commerce Drive Downtown Decatur

## HELP US BUILD MORE TRAILS!

Donate at pathfoundation.org

Ed McBrayer, Executive Director edwin@pathfoundation.org

PATH Foundation 1601 W. Peachtree Street Atlanta, Georgia 30309 (404) 875-7284

www.pathfoundation.org