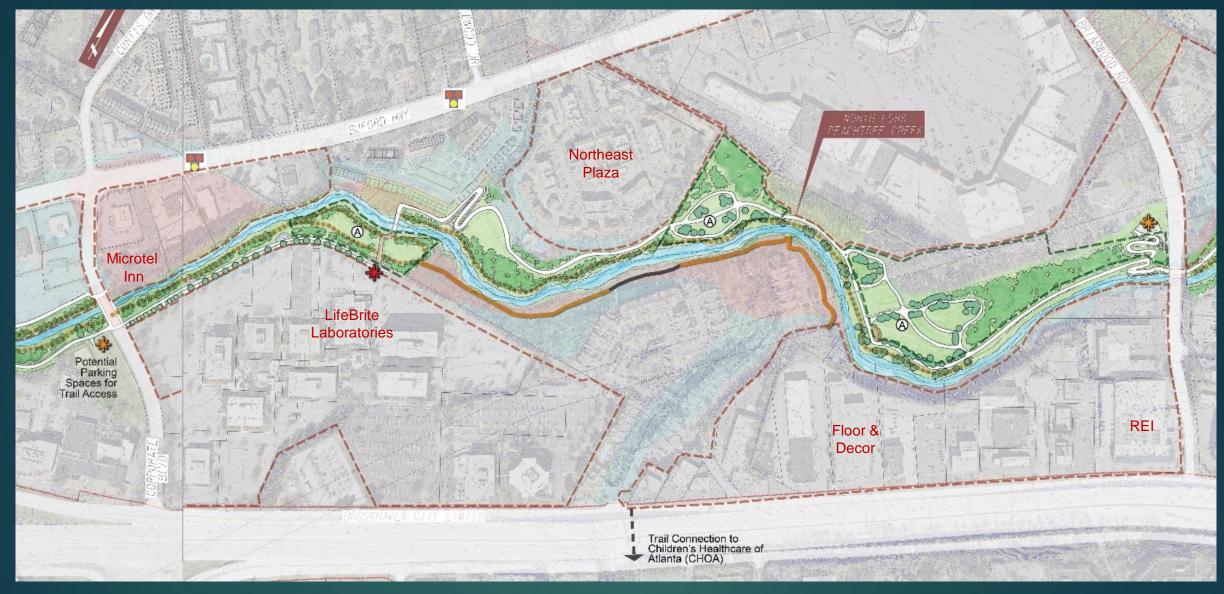

y Trails
- Raised over \$90 Million from private sector for trail development
- Caused \$160 Million to be allocated from public sector for trails

### PATH Organization

- \*Public-private partnerships with the State, Counties and Cities
- \*Partnerships vary in form from contracts to a handshake

### PATH Trails

1991 - 2019

































John Portman Cycle Track

















### PATH PROJECTS

2019 and Beyond



# VISION FOR TRAILS





#### Centennial Olympic Park







## PATH BeltLine Overlap



Boone Bridge - Before



**Boone Bridge - After** 





Western Avenue - After



Donald Lee Hollowell Tunnel - Before



Donald Lee Hollowell Tunnel - After





Marietta Blvd - Before



Marietta Blvd - After















**PATH400** under Norfolk Southern Bridge



Brookhaven Peachtree Creek Greenway







## Other PATH Projects 2019 & Beyond

- **❖ I-285 and GA 400**
- Trail Master Plan for Sandy Springs
- \* First Trail for East Point
- La Grange
- Newnan
- Carrollton
- Commerce Drive Downtown Decatur

## HELP US BUILD MORE TRAILS!

Donate at pathfoundation.org

Ed McBrayer, Executive Director edwin@pathfoundation.org

PATH Foundation 1601 W. Peachtree Street Atlanta, Georgia 30309 (404) 875-7284

www.pathfoundation.org